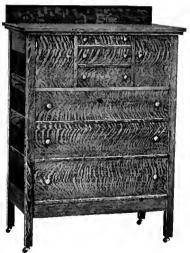

Chiffonier No. 1041.

Quartered Oak, Weathered. 14x24 in. Bevel Plate. 20x36 in. Top. Wood Knobs. Weight 150 lbs. Price \$30.00.

Chiffonier No. 1040.

Quartered Oak, Weathered. 20x36 in. Top. Wood Knobs. Weight 140 lbs. Price \$24.00,